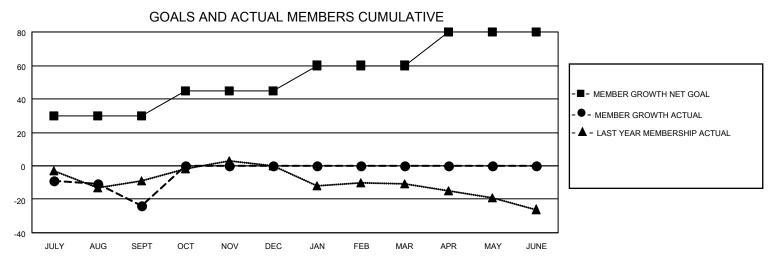

## District 33 K

| Clubs RESULTS FOR 2022-2023 |   |   |   | Members RESULTS FOR 2022-2023 |    |   |    |
|-----------------------------|---|---|---|-------------------------------|----|---|----|
|                             |   |   |   |                               |    |   |    |
| JULY/AUG/SEPT               | 0 | 0 | 0 | JULY/AUG/SEPT                 | 30 | 8 | 32 |
| OCT/NOV/DEC                 | 1 | 0 | 0 | OCT/NOV/DEC                   | 15 | 0 | 0  |
| JAN/FEB/MAR                 | 0 | 0 | 0 | JAN/FEB/MAR                   | 15 | 0 | 0  |
| APR/MAY/JUNE                | 0 | 0 | 0 | APR/MAY/JUNE                  | 20 | 0 | 0  |